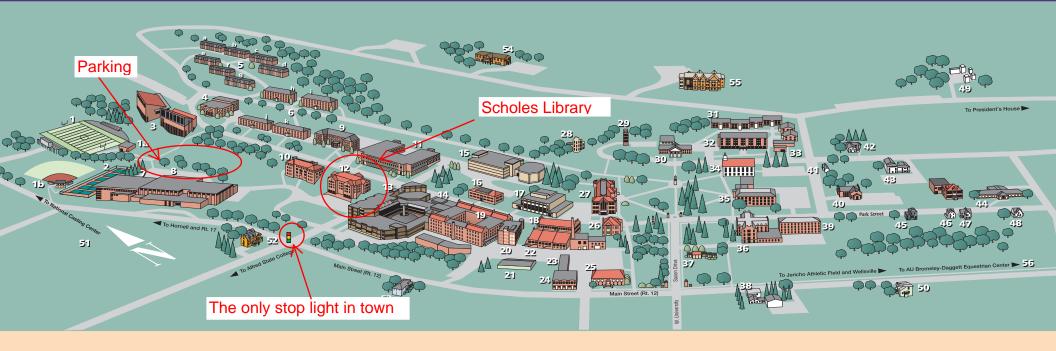

## Alfred University CAMPUS MAP

- Merrill Field
- 1a Connors Family Pavilion
- 1b Softball Field
- Tennis Courts
- The Marlin Miller Performing Arts Center
- Ade Dining Hall
- Pine Hill Suites
- Norwood
- Phillips
- Tredennick
- Crawford
- Shults
- Davis
- Kenyon
- Residence Halls
- Reimer Hall
- Tefft Hall
- Barresi Hall
- Cannon Hall
- 7 Health and Wellness Center

- 8 McLane Physical Education Center
- 9 Bartlett Hall
- 10 Franklin W. Olin Building
- 11 McMahon Building
- 12 Scholes Library
- 13 Harder Hall
- 14 McGee Pavilion
- 15 Science Center
- 16 Perlman Hall
- 17 Myers Hall
- 18 Seidlin Hall
- 19 Inamori Museum of Ceramic Art at Binns-Merrill Hall
- 20 Hall of Glass Science and Engineering
- 21 Student Engineering Projects Lab (STEP)
- 22 Seidlin Annex/Engineering Laboratories
- 23 Physical Plant and Public Safety Office
- 24 Greene Hall
- 25 Carnegie Hall
- 26 Kanakadea Hall
- 27 The Arthur and Lea Powell Campus Center

- 28 The Robert R. McComsey Career Development Center
- 29 Davis Memorial Carillon
- 30 Howell Hall
- 31 Ford Street Apartments
- 32 Openhym Residence Hall
- 33 Judson Leadership Center
- 34 Alumni Hall
- 35 Herrick Memorial Library
- 36 Brick Residence Hall
- 37 Village Bandstand
- 38 Crandall Hall
- 39 Kruson Residence Hall
- 40 Saxon Inn
- 41 Gothic Chapel
- 42 International House
- 43 Child and Family Services
- 44 Wellness Center
- 45 Honors House
- 46 Confucius House
- 47 Language House

- 48 Environmental Studies House
- 49 The Stull Observatory
- 50 Hillel House
- 51 National Casting Center (off map)
- 52 Welcome Center at the Fasano House
- 53 Cohen Arts Center
- 54 Joel's House
- 55 Ann's House
- 56 The Bromeley-Daggett Equestrian Center at the Maris Cuneo Equine Park (off map)

Parking for visitors to the Admissions Office is available in the Alumni Hall lot (34). Parking is available to other visitors for short periods in the remaining lots or at parking meters on village streets. Persons remaining more than three days should obtain a temporary permit from the Safety Office in Physical Plant (23).

Note: To simplify identification of Alfred University buildings, certain Alfred Village structures have been omitted from this map.

6/14