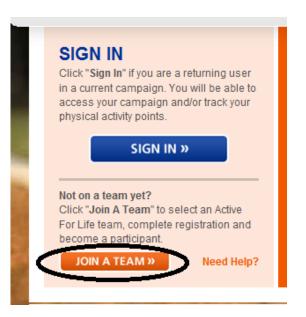

## Using the Join A Team Button

Go to <u>www.activeforlife.org</u>, click Join A Team, enter **South** Central Regional Library Council in the company name and Healthylibs in the company password and then "Continue".