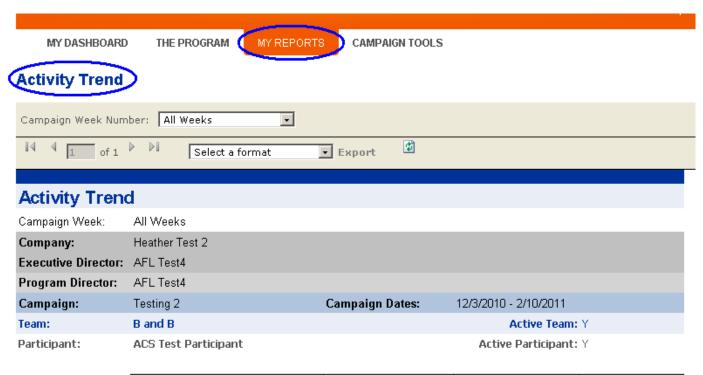

## My Reports

 Clicking "My Reports" will display your Activity Trend report, click the report title to see your report

| Week Number | Weekly Goal | Points Earned | % of Weekly Goal |
|-------------|-------------|---------------|------------------|
| 1           | 150         | 0             | 0.0              |
| 2           | 150         | 40            | 26.7             |
| 3           | 150         | 60            | 40.0             |
| 4           | 150         | 100           | 66.7             |