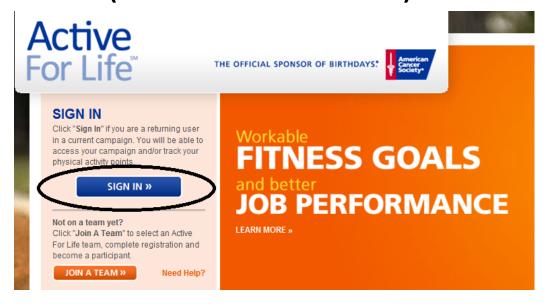

## Future Sign Ins

- Each time you are ready to sign in to Active For Life, go to <u>www.activeforlife.org</u>
- Click "Sign In" to access Active For Life
- Do not attempt to sign in through the Join a Team button (or invitation link)