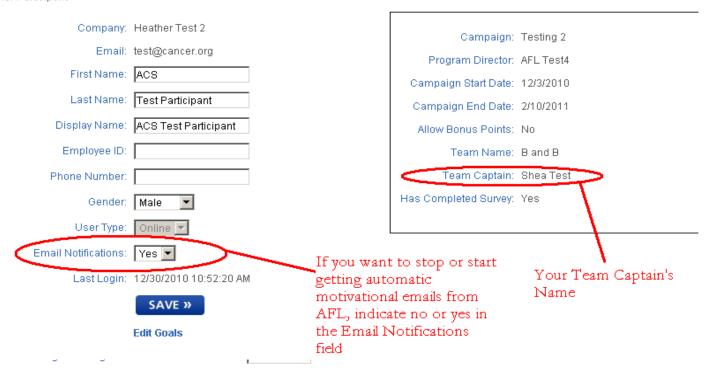

## Campaign Tools

Click "Campaign Tools" then click on "Manage Profile"
 Participant Management

Update information for Participant

## Campaign Tools

- To edit your available goals, click "Edit Goals"
- The activity goal can not be changed, you can change your confidential weight and nutrition goals if applicable

| Update information for Participant |                                   | My Activity Goal                 |                    |                                        |
|------------------------------------|-----------------------------------|----------------------------------|--------------------|----------------------------------------|
|                                    | Heather Test 2<br>test@cancer.org | Company:<br>Team Name:           | B and B<br>B and B |                                        |
| First Name:                        | ACS                               | Start Date:                      | 12/3/2010          | End Date: 2/10/2011                    |
| Last Name:                         | Test Participant                  | Target Activity:                 | 30                 | Minutes Per Day                        |
| Display Name:                      | ACS Test Participant              | My Weight Goal                   |                    |                                        |
| Employee ID:                       |                                   |                                  |                    |                                        |
| Phone Number:                      |                                   | Height:                          |                    |                                        |
| Gender:                            | Male 🔽                            | Initial Weight:                  |                    | on Campaign start date (12/3/2010)     |
| User Type:                         | Online 🔻                          | Target Weight Loss               | :: <u> </u>        | Pounds by Campaign end date(2/10/2011) |
| Email Notifications:               | Yes 🔻                             | My Nutrition Goal                | l                  |                                        |
| Last Login:                        | 12/30/2010 10:52:20 AM            |                                  |                    |                                        |
|                                    | SAVE »                            | Target Servings of<br>Target Ser |                    | Grains Per Week:                       |
|                                    | Edit Goals                        | SAVE »                           |                    |                                        |