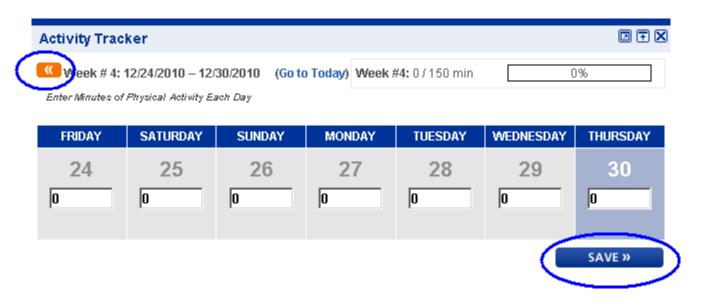

#### **Activity Tracker**

Week # 1: 12/17/2010 - 12/23/2010 (Go to Today)

Enter Minutes of Physical Activity Each Day

|   | FRIDAY       | SATURDAY      | SUNDAY       | MONDAY       | TUESDAY   | WEDNESDAY | THURSDAY  |   |
|---|--------------|---------------|--------------|--------------|-----------|-----------|-----------|---|
|   | 17           | <b>18</b>     | 19           | <b>20</b>    | <b>21</b> | 0         | <b>23</b> | / |
|   |              |               |              | BONUS POINTS | 3         |           |           | Ì |
| ( |              | 0             | 0            | 0            | 0         | 0         | 0         |   |
| N | ot every can | npaign will h | iave bonus p | points       |           |           |           |   |

Week #1: 0 / 300 min

# Logging Physical Activity

- Enter the amount of minutes of physical activity you completed in corresponding date. Click "Save"
- You can log physical activity in the past up to two weeks but you can not log activity for future dates.
- To access a previous week, click the orange left arrow